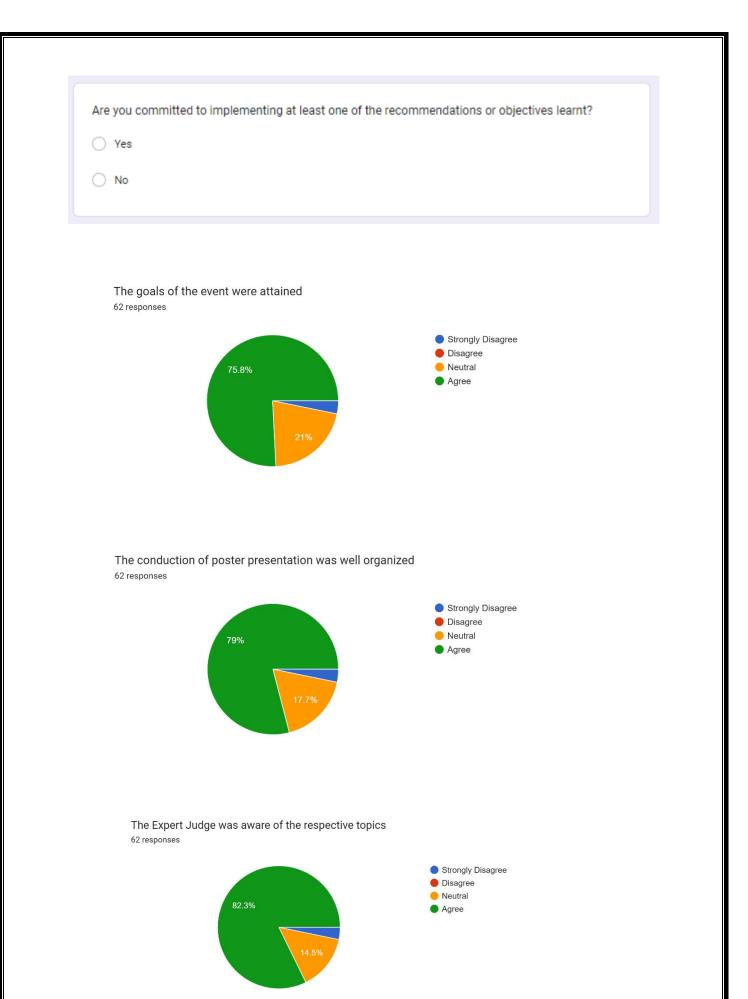

**Outcomes:** On successful completion of poster presentation program the student should able to:

- Poster Presentation competition was conducted and best all innovations were evaluated.
- Developing Innovation and Entrepreneurial Skills.