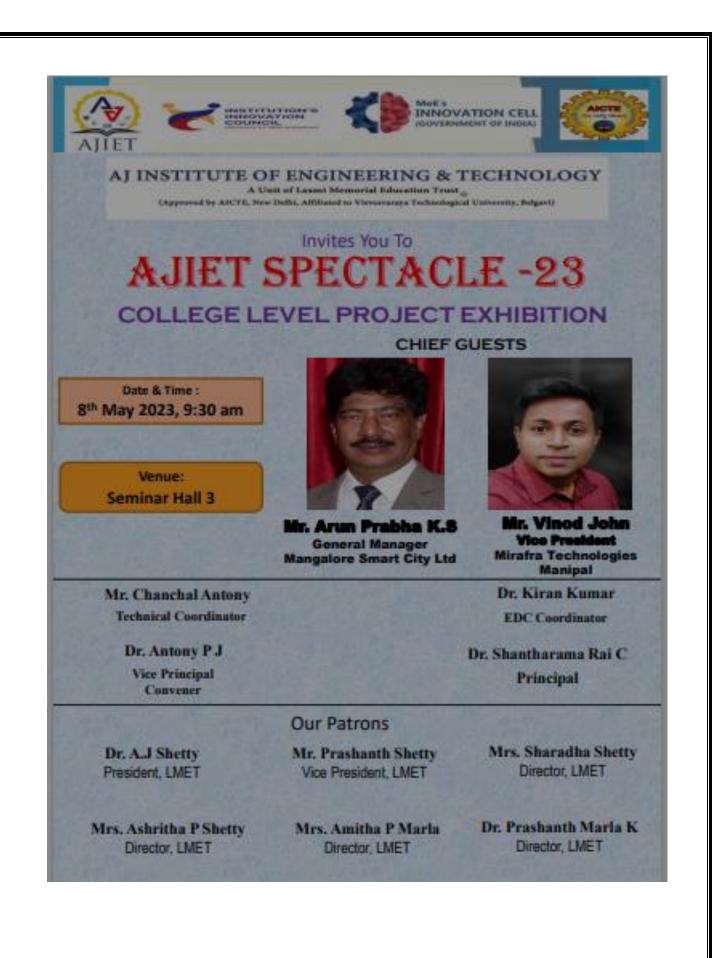

## Date: 08-05-2023

## AJIET Spectacle 23 – Department of Information Science & Engineering

| Name of the         | AJIET Spectacle 23       | Program D    | ates &       | 08-05-20     | 23          |
|---------------------|--------------------------|--------------|--------------|--------------|-------------|
| Program:            | Ĩ                        | Timings:     |              | 9.30AM-      | 1.00PM      |
| Name & Details of   | Mr. Arun Prabha K S      | Mr. Vinod    | John         |              |             |
| the Resource        | General Manager          | Mirafa Teo   | hnologies    |              |             |
| Person:             | Mangalore Smart City     | Manipal      |              |              |             |
|                     | Ltd                      |              |              |              |             |
| Organized by        | Institution Innovation   | In Associa   | tion with    | Technica     | 1           |
| (Clubs/ Dept.)      | Council -IIC cell –      | (clubs)      |              | Committe     | ee          |
|                     | YUKTI NIR                |              |              |              |             |
| No. of Participants | 62                       | Students     | 62           | Faculty      | 9           |
| Program Outcome     | PO3, PO4, PO5, PO6, PO   | 08, PO9, PC  | 010, PO11, I | PO12         |             |
| (PO) Mapping        |                          |              |              |              |             |
| Coordinators        | Mrs Sahaya R Shamini, I  | Mr. Chancha  | al Antony, N | Irs Sivapu   | ram Jayasri |
| Faculty             | Dr Naganna Chetty,Mr J   | ohn Prakash  | Veigas,Mr    | Prabhakar    | B K,Mr      |
| Participated        | Rakesh M R, Mrs Sharan   | ya P S,Mrs I | Navya Rai,N  | /Irs Divya,I | Mrs         |
|                     | Jayasri, Mrs Archana Pri | yadarshini   |              |              |             |

#### Agenda:

| Sl No. | Торіс                        | Speaker                           |
|--------|------------------------------|-----------------------------------|
| 1      | Welcome Note                 | Dr. Kiran Kumar V G - ECE         |
| 2.     | Prayer and Lighting the lamp | Principal, Guest and Hod          |
| 3      | Introduction about Guest     | Mr. Chanchal Antony - CSE         |
| 4.     | Chief Guest Speech           | Mr. Arun Prabha                   |
| 5.     | Guest of Honor               | Mr. Vinod John                    |
| 6.     | Presidential Remarks         | Dr. Shantharama Rai C - Principal |
| 3      | Vote of Thanks               | Dr Sangeetha D M - CV             |