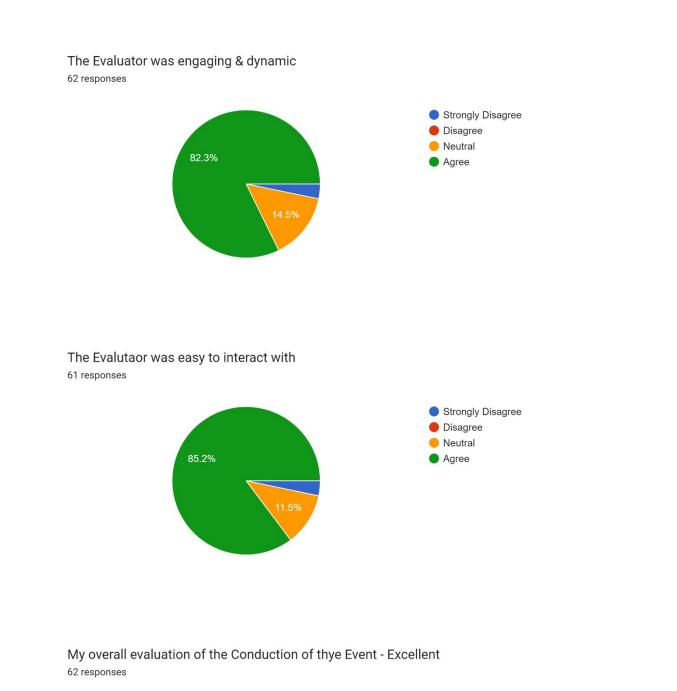

The Technical Committee of AJIET organized an AJIET SPECTACLE 23 to exhibit and evaluate the project works of all the departments. Mr Dr.Sukhwinder Sharma was the external Judges for evaluating the ISE related project works. He interacted with each and every team and evaluated individual projects. Also, the Internal judge was Mrs Sahaya R Shamini, Assistant

Professor ,Department of ISE, evaluated the work. All the Poster prepared by the students were exhibited with their Project Models.

Participants were suggested to consider the current trends to improvise their works. He laid stress upon the need to take initiative and to have the courage for unique and forward steps to become an entrepreneur. He appreciated the innovativeness of the projects developed and the need to convert into prototype models.