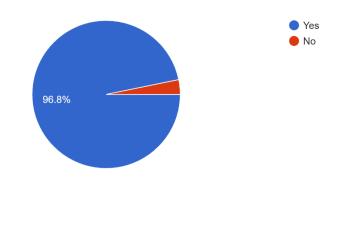

The Technical Committee of AJIET organized an AJIET SPECTACLE 23 to exhibit and evaluate the project works of all the departments. Mr Dr.Sukhwinder Sharma was the external Judges for evaluating the ISE related project works. He interacted with each and every team and evaluated individual projects. Also, the Internal judge was Mrs Sahaya R Shamini, Assistant

Professor ,Department of ISE, evaluated the work. All the Poster prepared by the students were exhibited with their Project Models.

Participants were suggested to consider the current trends to improvise their works. He laid stress upon the need to take initiative and to have the courage for unique and forward steps to become an entrepreneur. He appreciated the innovativeness of the projects developed and the need to convert into prototype models.