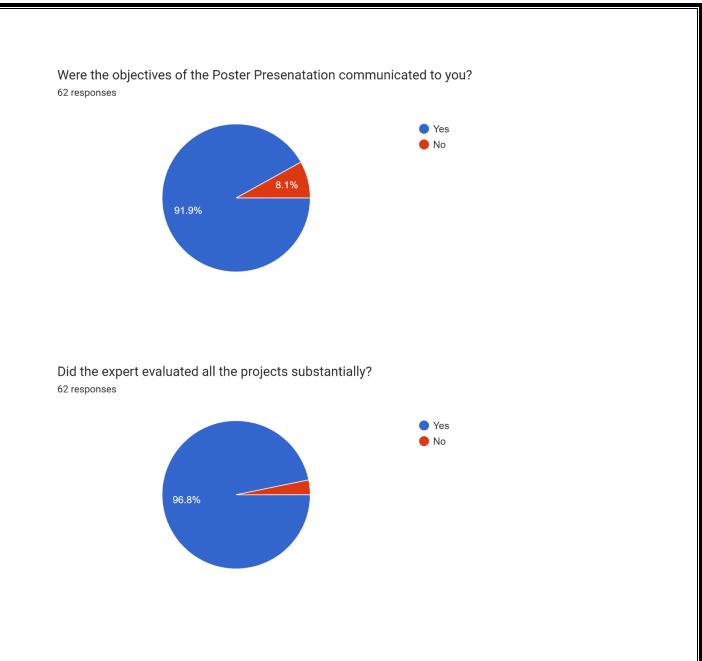

The Technical Committee of AJIET organized an AJIET SPECTACLE 23 to exhibit and evaluate the project works of all the departments. Mr Dr.Sukhwinder Sharma was the external Judges for evaluating the ISE related project works. He interacted with each and every team and evaluated individual projects. Also, the Internal judge was Mrs Sahaya R Shamini, Assistant

Professor ,Department of ISE, evaluated the work. All the Poster prepared by the students were exhibited with their Project Models.

Participants were suggested to consider the current trends to improvise their works. He laid stress upon the need to take initiative and to have the courage for unique and forward steps to become an entrepreneur. He appreciated the innovativeness of the projects developed and the need to convert into prototype models.